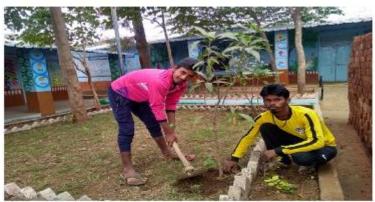

cted tree plantation in college premises. The students of the National Service Scheme Department of our college made and planted various trees in it.

The principal of the college, Dr. M.R. Deshmukh urged college students to plant at least one tree, emphasizing the importance of trees and future needs. National Service Scheme Program Officer Dr. Poonam Borse explained the role and purpose behind tree planting to all the N.S.S. Volunteers. For this tree planting program, Principal of the college Dr. Deshmukh along with all the teaching and non-teaching staff, volunteers of NSS and most of the students were present and the actual tree planting was done.

Harsul

(Dr. Morinam, R. Deshmikh)
PRINCIPAL
M. G. Vidyamandir's
Art's, Science & Cummate College
Fassal, Tal'Tyanbakeshor Diet, Veshik





#### Outcome of the Program:

The program was a great success, and it created awareness about Environment and Tree Plantation. This initiative by NSS of Mahatma Gandhi Vidyamandir's Arts, Science, and Commerce College, Harsul was received very well by all participants.



(Dr. Matirum, R. Deslumckh)
PRINCIPÁL

M. G. Vidyamandir's
Arts, Srience & Commete College
Haral, Tá Tyambakeshear Dist, Neshik





#### TAL- TRYAMBAKE SHWAR, DIST- NASHIK

[Affiliated to Savitribai Phule Pune University of Pune]



#### National Service Scheme Tree Plantation 2020-21

Details of the Program:

Date: 1st July 2020

Subject: Tree Plantation

President: Dr. R. P. Bhamare, Principal

Coordinator and Organizer of the Program: 1. Dr. Poonam Borse (P.O. N.S.S.)

2. Dr. Rajani Patil (P.O. N.S.S.)

#### Purpose