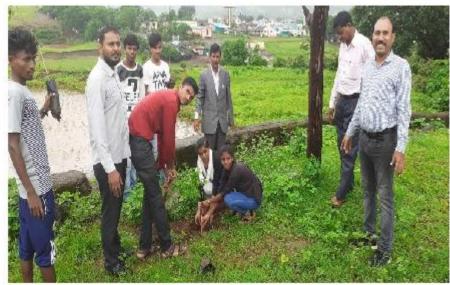

plantation in college campus. The students of the National Service Scheme Department of our college made and planted various trees in it.

The principal of the college, Dr. D. M.R. Deshmukh urged college students to plant at least one tree, emphasizing the importance of trees and future needs. National Service Scheme Program Officer Mr. D.K. Mandavdhare explained the role and purpose behind tree planting to all the N.S.S. Volunteers. For this tree planting program, Principal of the college Dr. M.R. Deshmukh along with all the teaching and non-teaching staff, volunteers of NSS and most of the students were present and the actual tree planting was done.

Harsul

(Dr. Maticam, R. Heshmeldt).
PRINCIPAL
M. G. Vidyamandir's
Arts, Science & Commons College
Harst, bl. Fyrnbled, an Oir, Varific





#### Outcome of the Program:

The program was a great success, and it created awareness about Environment and Tree Plantation. This initiative by NSS of Mahatma Gandhi Vidyamandir's Arts, Science, and Commerce College, Harsul was received very well by all participants.



(Dr. Motimum, R., Deshum, kl.)
PRINCIPAL
M. G. Vidyamendin's
Arts, Science & Commerce College
Herral, 'Maryambandham Set. Yashik



#### TAL- TRYAMBAKESHWAR, DIST- NASHIK

[Affiliated to Savitribai Phule Pune University of Pune]



#### National Service Scheme Tree Plantation

Details of the Program:

Date: 1 August 2018

Subject: Tree Plantation

President: Dr. M. R. Deshmukh, Principal

Coordinator and Organizer of the Program: 1. Prof. Ajay Ahir

2. Dr. Poonam Borse

#### Purpose of the Activity:-

The important of t