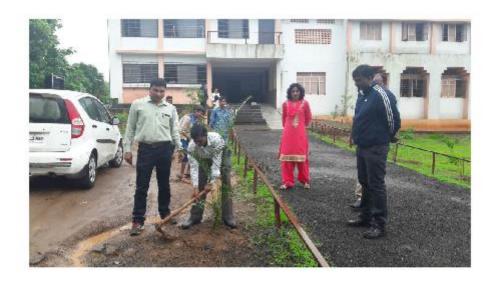

tree plantation in college campus. The students of the National Service Scheme Department of our college made and planted various trees in it.

The principal of the college, Dr. D. M.R. Deshmukh urged college students to plant at least one tree, emphasizing the importance of trees and future needs. National Service Scheme Program Officer Mr. Ajay Ahir explained the role and purpose behind tree planting to all the N.S.S. Volunteers. For this tree planting program, Principal of the college Dr. M.R. Deshmukh along with all the teaching and non-teaching staff, volunteers of NSS and most of the students were present and the actual tree planting was done.



(Dr. Moiiram, R. Heshmolah)
PRINCIPAL
M. G. Vidysmandin's
Arts, Science & Common College

Harait, fall fryambakeshe a Dist. Norhic











#### Attendance

Mahatma Gandhi Vidyamandir's Arts, Science and Commerce College, Harsul

Department: National Service Scheme

Class:

Date:

Name Of activity: Tree Plandation

| Full Name of the Students | Mobile No   | Sign.      |  |  |
|---------------------------|-------------|------------|--|--|
| Boose Joya Henoral        | 7097777748  | OB968s     |  |  |
| CHENGAISH ANTHET SATISH   | 9325299140  | April      |  |  |
| Guikuad Sipule Humber     | 7448417508  | DH GOVERN  |  |  |
| Garate Profiksh Derram    | 1356 001353 | Cite       |  |  |
| Court routhabl Bhagwan    | 91 41177818 | Plant-     |  |  |
| Ghange Ankneh Rajendona . | 8380884527  | Glober     |  |  |
| Ghalum Ruhul Bhogwan      | 9134084520  | Chulung    |  |  |
| Hyalij pratiksha pradip   | 7249707271  | Ribliz.