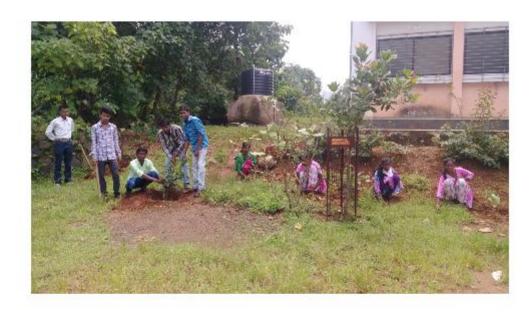

ree plantation in college campus. The students of the National Service Scheme Department of our college made and planted various trees in it.

The principal of the college, Dr. D. M.R. Deshmukh urged college students to plant at least one tree, emphasizing the importance of trees and future needs. National Service Scheme Program Officer Mr. Ajay Ahir explained the role and purpose behind tree planting to all the N.S.S. Volunteers. For this tree planting program, Principal of the college Dr. M.R. Deshmukh along with all the teaching and non-teaching staff, volunteers of NSS and most of the students were present and the actual tree planting was done.



(Dr. Moiiram, R. Heshmolah)
PRINCIPAL
M. G. Vidysmandin's
Arts, Science & Common College

Harait, fall fryambakeshe a Dist. Norhic











#### Attendance

Mahatma Gandhi Vidyamandir's Arts, Science and Commerce College, Harsul

Department: National Service Scheme

Class:

Date:

Name Of activity: Tree Plandation

| Full Name of the Students | Mobile No   | Sign.      |  |  |
|---------------------------|-------------|------------|--|--|
| Boose Joya Henoral        | 7097777748  | OB968s     |  |  |
| CHENGAISH ANTHET SATISH   | 9325299140  | April      |  |  |
| Guikuad Sipule Humber     | 7448417508  | DH GOVERN  |  |  |
| Garate Profiksh Derram    | 1356 001353 | Cite       |  |  |
| Court routhabl Bhagwan    | 91 41177818 | Plant-     |  |  |
| Ghange Ankneh Rajendona . | 8380884527  | Glober     |  |  |
| Ghalum Ruhul Bhogwan      | 9134084520  | Chulung    |  |  |
| Hyalij pratiksha pradip   | 7249707271  | Ribliz.