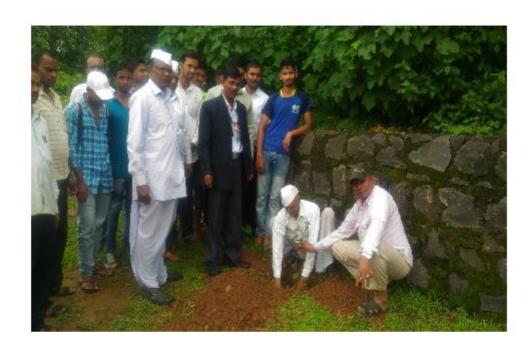

planted various trees in it.

The principal of the college, Dr. D. M.R. Deshmukh urged college students to plant at least one tree, emphasizing the importance of trees and future needs. National Service Scheme Program Officer Dr. Poonam Borse explained the role and purpose behind tree planting to all the N.S.S. volunteers.

For this tree planting program, Principal of the college Dr. M.R. Deshmukh along with all the teaching and non-teaching staff, volunteers of NSS and most of the students were present and the actual tree planting was done.

(Harsul)

(Dr. Matiram, R. Deshurckh)
PRINCIPAL
M. G. Victyamandir's
Art's, Science & Commerce College
Henut M Tyambakesherr Net. Nebki

# Principal, Faculty & Students while planting trees with the distinguished villagers in the college premises





#### Outcome of the Program:

The program was a great success, and it created awareness about Environment and Tree Plantation. This initiative by NSS of Mahatma Gandhi Vidyamandir's Arts, Science, and Commerce College, Harsul was received very well by all participants.



(Ds. Modiram, R. Deshmuldi PRINCIPAL M. G. Vidyamandin's Arts, Science S. Commerce College Hessi, Ethyombeledwar Dist. Nathio

### 5. Disabled-Friendly, barrier free environment

#### Disabled-friendly, barrier free environment

• Ramp facility is available in the campus as per need. A special toilet facility with needed arrangement is also available in the college. Students and staff are orally instructed to help the disabled persons with respect and should be given first preference to do the official or academic work