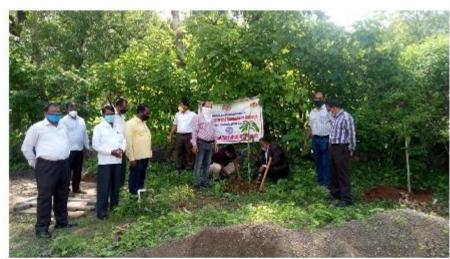

n in college campus. The students of the National Service Scheme Department of our college made and planted various trees in it.

The principal of the college, Dr. R.P. Bhamare urged college students to plant at least one tree, emphasizing the importance of trees and future needs. National Service Scheme Program Officer Dr. Poonam Borse explained the role and purpose behind tree planting to all the N.S.S. Volunteers. For this tree planting program, Principal of the college Dr. Bhamare along with all the teaching and non-teaching staff, volunteers of NSS and most of the students were present and the actual tree planting was done.

Harsul

(Dr. Modram, R. Deshmukh)
PRINCIPAL
M. G. Vidyemandir's

M. G. Vielyemandin's Art's, Science & Commerce College Hersel, Tel Tryomboleshour Gist, Nathk





#### Outcome of the Program:

The program was a great success, and it created awareness about Environment and Tree Plantation. This initiative by NSS of Mahatma Gandhi Vidyamandir's Arts, Science, and Commerce College, Harsul was received very well by all participants.



(Dr. Matiram, R. Deshmush)
PRINCIPAL
M. G. Vidyamandir's
Arts, Science & Commente College
Harst, 15/19/mtdreshvar 8/5; Rahk





#### TAL-TRYAMBAKESHWAR, DIST-NASHIK

[Affiliated to Savitribai Phule Pune University of Pune]



#### National Service Scheme Tree Plantation

Details of the Program:

Date: 1st August 2019

Subject: Tree Plantation

President: Dr. M. R. Deshmukh, Principal

Coordinator and Organizer of the Program: 1. Mr. D.K. Mandavdhare (P.O. N.S.S.)

2. Dr. Poonam Borse (P.O. N.S.S.)

#### Purpose of the