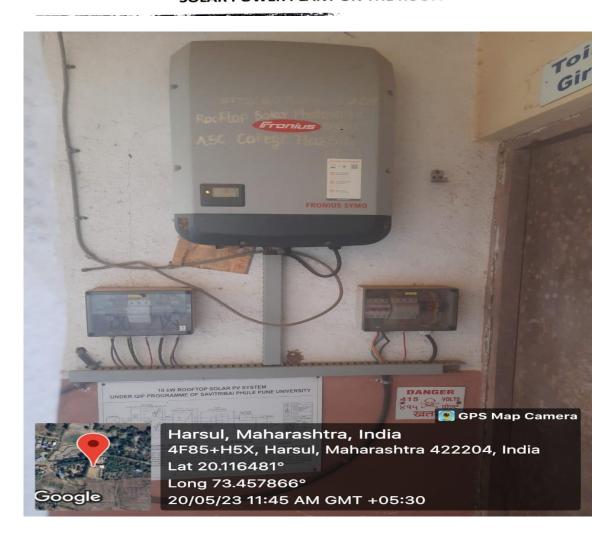

- LED lights are installed in college.
- High energy efficient equipment's (four star & five star rated equipment's) such as refrigerators, ceiling fans etc. are purchased by institute during past are purchased.
- Installation of 5kV on grid solar plant is in progress.