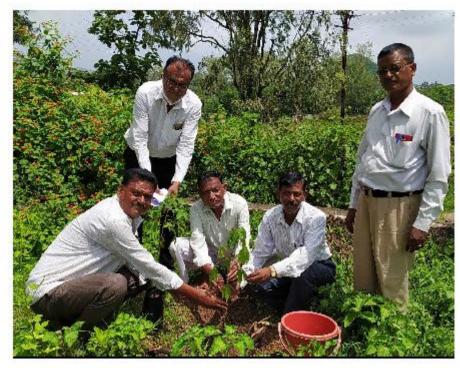

e plantation in college campus. The students of the National Service Scheme Department of our college made and planted various trees in it.

The principal of the college, Dr. D. M.R. Deshmukh urged college students to plant at least one tree, emphasizing the importance of trees and future needs. National Service Scheme Program Officer Mr. D.K. Mandavdhare explained the role and purpose behind tree planting to all the N.S.S. Volunteers. For this tree planting program, Principal of the college Dr. M.R. Deshmukh along with all the teaching and non-teaching staff, volunteers of NSS and most of the students were present and the actual tree planting was done.

Harsul

(Dr. Maticam, R. Heshmeldt).
PRINCIPAL
M. G. Vidyamandir's
Arts, Science & Commons College
Harst, bl. Fyrnbled, an Oir, Varific





#### Outcome of the Program:

The program was a great success, and it created awareness about Environment and Tree Plantation. This initiative by NSS of Mahatma Gandhi Vidyamandir's Arts, Science, and Commerce College, Harsul was received very well by all participants.



(Dr. Motimum, R., Deshum, kl.)
PRINCIPAL
M. G. Vidyamendin's
Arts, Science & Commerce College
Herral, 'Maryambandham Set. Yashik



#### TAL- TRYAMBAKESHWAR, DIST- NASHIK

[Affiliated to Savitribai Phule Pune University of Pune]



#### National Service Scheme Tree Plantation

Details of the Program:

Date: 1 August 2018

Subject: Tree Plantation

President: Dr. M. R. Deshmukh, Principal

Coordinator and Organizer of the Program: 1. Prof. Ajay Ahir

2. Dr. Poonam Borse

#### Purpose of the Activity:-

The important of