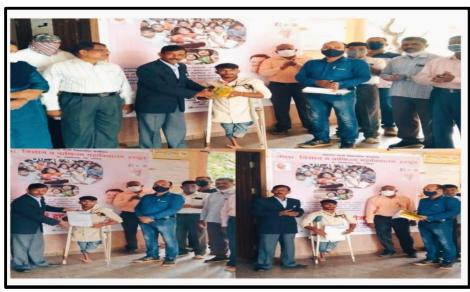

## 7.1.2 QnM: The Institution has facilities and initiatives for

- 1. Alternate Sources of energy and energy conservation measures.
- 2. Management of the various types of degradable and non-degradable waste
- 3. Water Conservation
- 4. Green Campus Initiatives.
- 5. Disabled-friendly, barrier free environment.