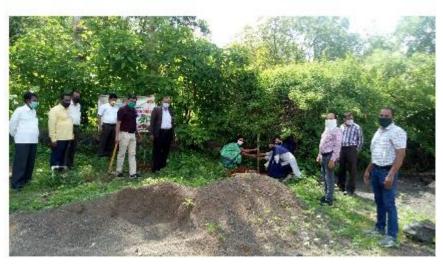

ion in college campus. The students of the National Service Scheme Department of our college made and planted various trees in it.

The principal of the college, Dr. R.P. Bhamare urged college students to plant at least one tree, emphasizing the importance of trees and future needs. National Service Scheme Program Officer Dr. Poonam Borse explained the role and purpose behind tree planting to all the N.S.S. Volunteers. For this tree planting program, Principal of the college Dr. Bhamare along with all the teaching and non-teaching staff, volunteers of NSS and most of the students were present and the actual tree planting was done.

Harsul

(Dr. Modram, R. Deshmukh)
PRINCIPAL
M. G. Vidyemandir's

M. G. Vielyemandin's Art's, Science & Commerce College Hersel, Tel Tryomboleshour Gist, Nathk





#### Outcome of the Program:

The program was a great success, and it created awareness about Environment and Tree Plantation. This initiative by NSS of Mahatma Gandhi Vidyamandir's Arts, Science, and Commerce College, Harsul was received very well by all participants.



(Dr. Matiram, R. Deshmush)
PRINCIPAL
M. G. Vidyamandir's
Arts, Science & Commente College
Harst, 15/19/mtdreshvar 8/5; Rahk





#### TAL-TRYAMBAKESHWAR, DIST-NASHIK

[Affiliated to Savitribai Phule Pune University of Pune]



#### National Service Scheme Tree Plantation

Details of the Program:

Date: 1st August 2019

Subject: Tree Plantation

President: Dr. M. R. Deshmukh, Principal

Coordinator and Organizer of the Program: 1. Mr. D.K. Mandavdhare (P.O. N.S.S.)

2. Dr. Poonam Borse (P.O. N.S.S.)

#### Purpose of th